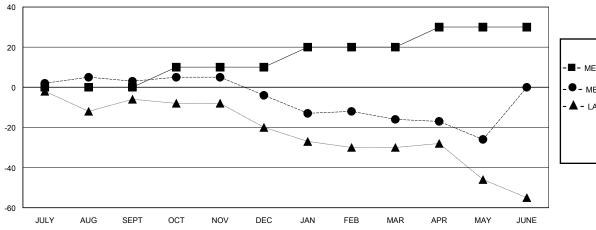

## GOALS AND ACTUAL MEMBERS CUMULATIVE

| - <b>II</b> - ME | MBER | GROWTH | NET | GOAL |
|------------------|------|--------|-----|------|
|------------------|------|--------|-----|------|

- ● - MEMBER GROWTH ACTUAL

- ▲ - LAST YEAR MEMBERSHIP ACTUAL

| DROPPED CLUBS: 1 |    | 6 CLUBS OF 24 ADDED 1 OR MORE | GENDER DISTRIBUTION             |                                           |     |
|------------------|----|-------------------------------|---------------------------------|-------------------------------------------|-----|
|                  |    | NEW MEMBERS                   | MALE                            | 245 (61.10%)                              |     |
|                  |    |                               | FEMALE                          | 156 (38.90%)                              |     |
| DROPPED MEMBERS  |    |                               |                                 |                                           |     |
| DECEASED         | 3  | CLICK HERE FOR CUMULATIVE     | TOTAL FAMILY UNIT MEMBERS       |                                           | 131 |
| CLUB CANCELLED   | 2  | MEMBERSHIP DATA               |                                 | D. 1. 1. 1. 1. 1. 1. 1. 1. 1. 1. 1. 1. 1. | 00  |
| OTHER            | 33 |                               | FAMILY MEMBERS PAYING HALF DUES |                                           | 69  |
| TOTAL            | 38 |                               |                                 |                                           |     |

## District 39 E

Results as of: 5/31/2020

| GMT:                  |               | LOC       | ATION IDAHO   |                       |                        |                         | GMT CA                                             |  |
|-----------------------|---------------|-----------|---------------|-----------------------|------------------------|-------------------------|----------------------------------------------------|--|
| Clubs                 |               |           |               | Members               |                        |                         |                                                    |  |
| RESULTS FOR 2019-2020 |               |           |               | RESULTS FOR 2019-2020 |                        |                         |                                                    |  |
| QUARTER               | NEW CLUB GOAL | NEW CLUBS | DROPPED CLUBS | QUARTER MEM           | BER GROWTH NET<br>GOAL | MEMBER GROWTH<br>ACTUAL | DROPPED<br>MEMBERS ACTUAL<br>(including transfers) |  |
| JULY/AUG/SEPT         | 0             | 0         | 0             | JULY/AUG/SEPT         | 0                      | 6                       | 3                                                  |  |
| OCT/NOV/DEC           | 1             | 0         | 1             | OCT/NOV/DEC           | 10                     | 3                       | 10                                                 |  |
| JAN/FEB/MAR           | 1             | 0         | 0             | JAN/FEB/MAR           | 10                     | 3                       | 15                                                 |  |
| APR/MAY/JUNE          | 1             | 0         | 0             | APR/MAY/JUNE          | 10                     | 0                       | 10                                                 |  |