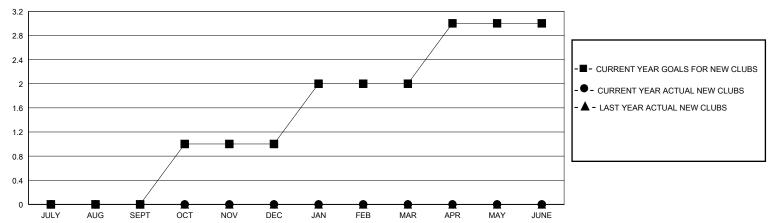

## GOALS AND ACTUAL NEW CLUBS CUMULATIVE

## District 39 E

Results as of: 5/31/2020

| GMT:                  |               | LOC       | ATION IDAHO   |                       |                        |                         | GMT CA                                             |  |
|-----------------------|---------------|-----------|---------------|-----------------------|------------------------|-------------------------|----------------------------------------------------|--|
| Clubs                 |               |           |               | Members               |                        |                         |                                                    |  |
| RESULTS FOR 2019-2020 |               |           |               | RESULTS FOR 2019-2020 |                        |                         |                                                    |  |
| QUARTER               | NEW CLUB GOAL | NEW CLUBS | DROPPED CLUBS | QUARTER MEM           | BER GROWTH NET<br>GOAL | MEMBER GROWTH<br>ACTUAL | DROPPED<br>MEMBERS ACTUAL<br>(including transfers) |  |
| JULY/AUG/SEPT         | 0             | 0         | 0             | JULY/AUG/SEPT         | 0                      | 6                       | 3                                                  |  |
| OCT/NOV/DEC           | 1             | 0         | 1             | OCT/NOV/DEC           | 10                     | 3                       | 10                                                 |  |
| JAN/FEB/MAR           | 1             | 0         | 0             | JAN/FEB/MAR           | 10                     | 3                       | 15                                                 |  |
| APR/MAY/JUNE          | 1             | 0         | 0             | APR/MAY/JUNE          | 10                     | 0                       | 10                                                 |  |